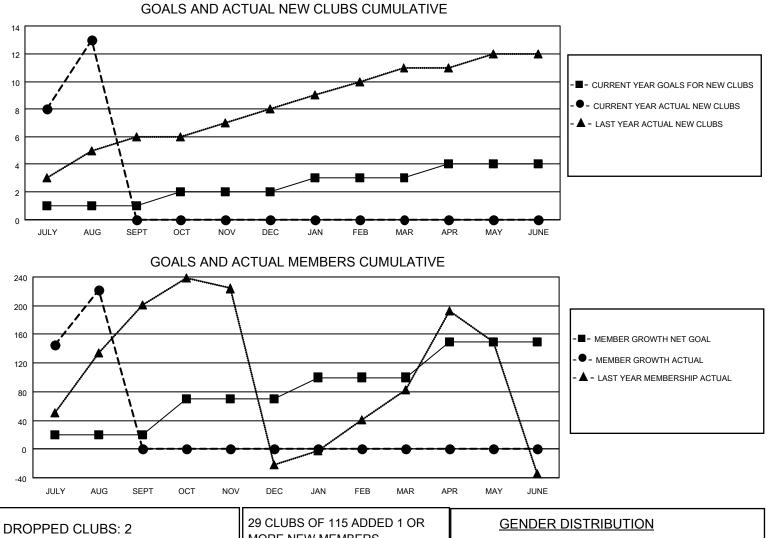

## LOCATION INDONESIA

District 307B2

Results as of: 8/31/2023

| Clubs                 |               |           |               | Members               |                         |                         |                                                    |
|-----------------------|---------------|-----------|---------------|-----------------------|-------------------------|-------------------------|----------------------------------------------------|
| RESULTS FOR 2023-2024 |               |           |               | RESULTS FOR 2023-2024 |                         |                         |                                                    |
| QUARTER               | NEW CLUB GOAL | NEW CLUBS | DROPPED CLUBS | QUARTER MEI           | MBER GROWTH NET<br>GOAL | MEMBER GROWTH<br>ACTUAL | DROPPED<br>MEMBERS ACTUAL<br>(including transfers) |
| JULY/AUG/SEPT         | 1             | 13        | 2             | JULY/AUG/SEPT         | 20                      | 354                     | 120                                                |
| OCT/NOV/DEC           | 1             | 0         | 0             | OCT/NOV/DEC           | 50                      | 0                       | 0                                                  |
| JAN/FEB/MAR           | 1             | 0         | 0             | JAN/FEB/MAR           | 30                      | 0                       | 0                                                  |
| APR/MAY/JUNE          | 1             | 0         | 0             | APR/MAY/JUNE          | 50                      | 0                       | 0                                                  |

| DROPPED CLOBS: 2 |     | MORE NEW MEMBERS          | MALE<br>FEMALE                     | 1,284 (35.53%)<br>2,325 (64.33%) |
|------------------|-----|---------------------------|------------------------------------|----------------------------------|
| DROPPED MEMBERS  |     |                           | NON BINARY<br>PREFER NOT TO ANSWER | 0 (0.00%)<br>5 (0.14%)           |
| DECEASED         | 1   |                           |                                    | (                                |
| CLUB CANCELLED   | 25  | CLICK HERE FOR CUMULATIVE | TOTAL FAMILY UNIT MEMBERS          | s 708                            |
| OTHER            | 94  | MEMBERSHIP DATA           |                                    |                                  |
| TOTAL            | 120 |                           | FAMILY MEMBERS PAYING HA           | LF DUES 386                      |